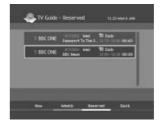

# 3. Viewing the Reserved Programme List

You can view the programme list already reserved on the Now, Next or Weekly mode of the TV Guide. Maximum eight programmes can be reserved.

- Press the YELLOW (
   ) button to display the reserved programme list.
- Select your desired service using the ▲/▼ button and press the WHITE (⊚) button to cancel the reserved programme.

#### Note:

- If the service is locked, parental controlled or restricted by watching time, you will be prompted
  to enter your PIN code. Enter your PIN code to complete the reservation.
- The programme list includes service name, date, duration time, reservation mode and programme name.